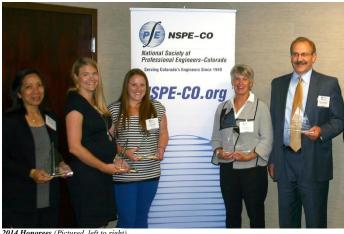

Educator of the Year: Silva Chang University of Colorado; Project Manager of the Year: Jane Aschermann, P.E. Martin/Martin; Young Engineer of the Year: Chelsey Lange, P.E. Swanson Rink; Woman Engineer of the Year: Jennifer Aieta, P.E. ACE Engineering Manager of the Year: Ralph W. Christie, Jr., P.E. Merrick & Co;

In 2014, NSPE-CO introduced an awards program designed to recognize excellence in the Colorado Engineering Community. Awards were presented to individuals in five categories.

In 2015, Awards will be expanded to include company based awards, including recognition of excellence in Public Sector Projects, Private Sector Projects, Sustainability and Innovation. Entries will be solicited beginning in January, 2015. Evaluation of entries will be made by a selection committee of distinguished Professional Engineers and Awards will be presented at a banquet on Thursday, July 30th, 2015.